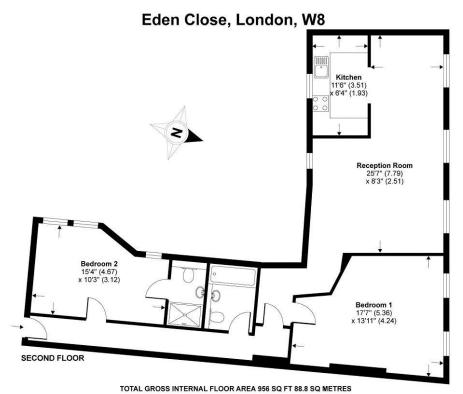

## Eden Close, Kensington, London, W8

Weekly Rental Of £600

Whilst every attempt has been made to ensure the accuracy of the floor plan contained here, measurements of doors, windows and rooms are approximate and no responsibility is taken for any error, omission or misstatement. These plans are for representation purposes only as defined by RICS Code of Measuring Practice and should be used as such by any prospective purchaser. Specifically no guarantee is given on the total square footage of the property if quoted on this plan. Any figure given is for initial guidance only and should not be relied on as a basis of valuation. Copyright nichecom.co.uk 2012 Produced for Chesterton Humberts REF : 243121