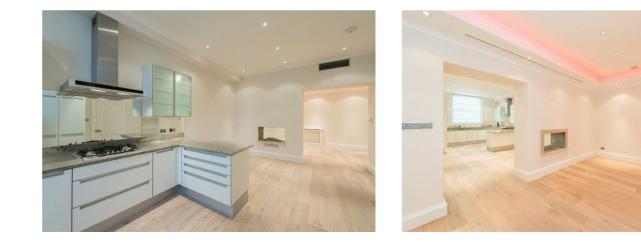

## Brunswick Place, Marylebone, London, NW1

Weekly Rental Of £2,950

Brunswick Place is situated just off the Outer Circle in Regents Park and is approximately half a mile from Oxford Street. The closest underground stations are Regents Park Bakerloo Line (approximately 300 yards) and Baker Street Jubilee, Bakerloo, Metropolitan, City & Hammersmith and Circle Lines (0.3 miles) : Description : An elegant home arranged over three floors and including a lock up garage. This spacious property (approximately 277.4 sq m/2,986 sq f) offers period style charm coupled with contemporary kitchen and bathrooms in a great location adjacent to Regents Park and within 250 yards of fashionable Marylebone High Street. Benefits include access to a private garden square with a summer tennis court and children's playground (subscription cost applies). The accommodation comprises a principle bedroom with en-suite bathroom, four further bedrooms, family bathroom, en-suite shower room, quest cloakroom, recepti on room, dining room with study area, family room, kitchen/breakfast room, separate utility room, and a good sized integral garage.

- Superb location on the edge of the park
- Spacious accomadation split over three floors
- Five Bedrooms
- Garage
- Four Bathrooms
- 3000 sq ft
- Available immediately

Call 020 7759 2199 to view this property, or visit **www.vitaproperties.uk** for more details