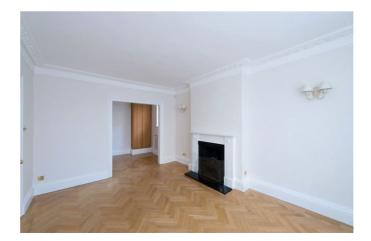

## Brunswick Place, Marylebone, London, NW1

Weekly Rental Of £2,950

Brunswick Place is situated just off the Outer Circle in Regents Park and is approximately half a mile from Oxford Street. The closest underground stations are Regents Park Bakerloo Line (approximately 300 yards) and Baker Street Jubilee, Bakerloo, Metropolitan, City & Hammersmith and Circle Lines (0.3 miles) : Description : An elegant home arranged over three floors and including a lock up garage. This spacious property (approximately 277.4 sq m/2,986 sq f) offers period style charm coupled with contemporary kitchen and bathrooms in a great location adjacent to Regents Park and within 250 yards of fashionable Marylebone High Street. Benefits include access to a private garden square with a summer tennis court and children's playground (subscription cost applies). The accommodation comprises a principle bedroom with en-suite bathroom, four further bedrooms, family bathroom, en-suite shower room, quest cloakroom, recepti on room, dining room with study area, family room, kitchen/breakfast room, separate utility room, and a good sized integral garage.

- Superb location on the edge of the park
- Spacious accomadation split over three floors
- Five Bedrooms
- Garage
- Four Bathrooms
- 3000 sq ft
- Available immediately

Call 020 7759 2199 to view this property, or visit **www.vitaproperties.uk** for more details