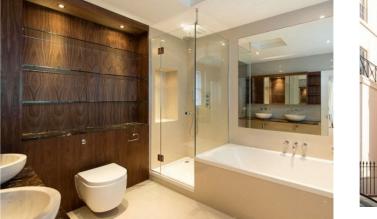

## Brunswick Place, Marylebone, London, NW1

Weekly Rental Of £2,950

Brunswick Place is situated just off the Outer Circle in Regents Park and is approximately half a mile from Oxford Street. The closest underground stations are Regents Park Bakerloo Line (approximately 300 yards) and Baker Street Jubilee, Bakerloo, Metropolitan, City & Hammersmith and Circle Lines (0.3 miles) : Description : An elegant home arranged over three floors and including a lock up garage. This spacious property (approximately 277.4 sq m/2,986 sq f) offers period style charm coupled with contemporary kitchen and bathrooms in a great location adjacent to Regents Park and within 250 yards of fashionable Marylebone High Street. Benefits include access to a private garden square with a summer tennis court and children's playground (subscription cost applies). The accommodation comprises a principle bedroom with en-suite bathroom, four further bedrooms, family bathroom, en-suite shower room, quest cloakroom, recepti on room, dining room with study area, family room, kitchen/breakfast room, separate utility room, and a good sized integral garage.

- Superb location on the edge of the park
- Spacious accomadation split over three floors
- Five Bedrooms
- Garage
- Four Bathrooms
- 3000 sq ft
- Available immediately

Call 020 7759 2199 to view this property, or visit **www.vitaproperties.uk** for more details