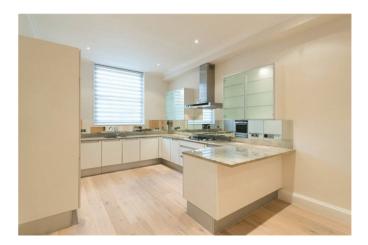

## Brunswick Place, Marylebone, London, NW1

Weekly Rental Of £2,950

Brunswick Place is situated just off the Outer Circle in Regents Park and is approximately half a mile from Oxford Street. The closest underground stations are Regents Park Bakerloo Line (approximately 300 yards) and Baker Street Jubilee, Bakerloo, Metropolitan, City & Hammersmith and Circle Lines (0.3 miles) : Description : An elegant home arranged over three floors and including a lock up garage. This spacious property (approximately 277.4 sq m/2,986 sq f) offers period style charm coupled with contemporary kitchen and bathrooms in a great location adjacent to Regents Park and within 250 yards of fashionable Marylebone High Street. Benefits include access to a private garden square with a summer tennis court and children's playground (subscription cost applies). The accommodation comprises a principle bedroom with en-suite bathroom, four further bedrooms, family bathroom, en-suite shower room, quest cloakroom, recepti on room, dining room with study area, family room, kitchen/breakfast room, separate utility room, and a good sized integral garage.

- Superb location on the edge of the park
- Spacious accomadation split over three floors
- Five Bedrooms
- Garage
- Four Bathrooms
- 3000 sq ft
- Available immediately

Call 020 7759 2199 to view this property, or visit **www.vitaproperties.uk** for more details