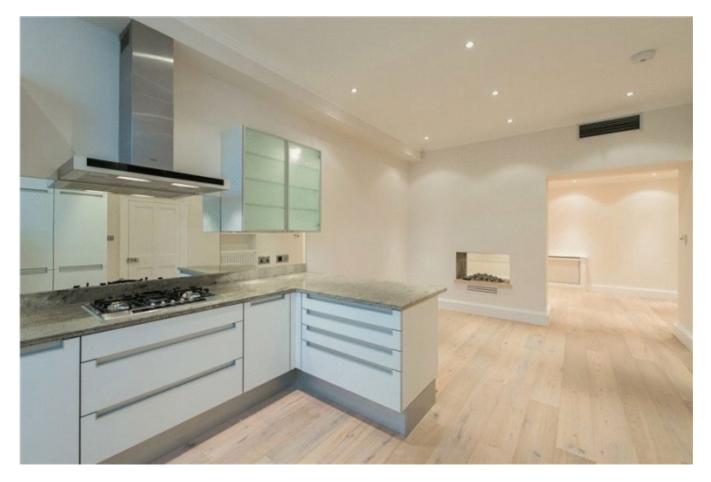

## Brunswick Place, Marylebone, London, NW1

Weekly Rental Of £2,950

Brunswick Place is situated just off the Outer Circle in Regents Park and is approximately half a mile from Oxford Street. The closest underground stations are Regents Park Bakerloo Line (approximately 300 yards) and Baker Street Jubilee, Bakerloo, Metropolitan, City & Hammersmith and Circle Lines (0.3 miles) : Description : An elegant home arranged over three floors and including a lock up garage. This spacious property (approximately 277.4 sq m/2,986 sq f) offers period style charm coupled with contemporary kitchen and bathrooms in a great location adjacent to Regents Park and within 250 yards of fashionable Marylebone High Street. Benefits include access to a private garden square with a summer tennis court and children's playground (subscription cost applies). The accommodation comprises a principle bedroom with en-suite bathroom, four further bedrooms, family bathroom, en-suite shower room, quest cloakroom, recepti on room, dining room with study area, family room, kitchen/breakfast room, separate utility room, and a good sized integral garage.

- Superb location on the edge of the park
- Spacious accomadation split over three floors
- Five Bedrooms
- Garage
- Four Bathrooms
- 3000 sq ft
- Available immediately

Call 020 7759 2199 to view this property, or visit **www.vitaproperties.uk** for more details