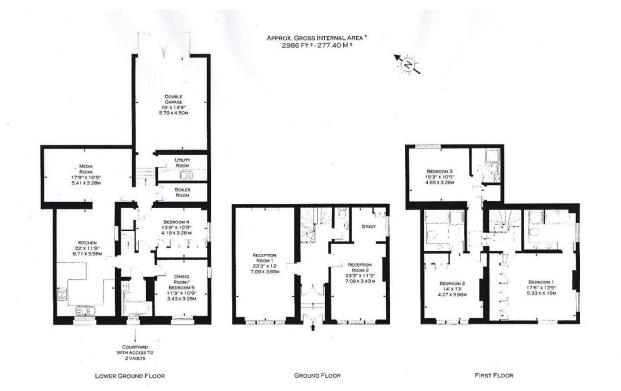

## Brunswick Place, Marylebone, London, NW1

Weekly Rental Of £2,950

Brunswick Place is situated just off the Outer Circle in Regents Park and is approximately half a mile from Oxford Street. The closest underground stations are Regents Park Bakerloo Line (approximately 300 yards) and Baker Street Jubilee, Bakerloo, Metropolitan, City & Hammersmith and Circle Lines (0.3 miles) : Description : An elegant home arranged over three floors and including a lock up garage. This spacious property (approximately 277.4 sq m/2,986 sq f) offers period style charm coupled with contemporary kitchen and bathrooms in a great location adjacent to Regents Park and within 250 yards of fashionable Marylebone High Street. Benefits include access to a private garden square with a summer tennis court and children's playground (subscription cost applies). The accommodation comprises a principle bedroom with en-suite bathroom, four further bedrooms, family bathroom, en-suite shower room, quest cloakroom, recepti on room, dining room with study area, family room, kitchen/breakfast room, separate utility room, and a good sized integral garage.

## Brunswick Place, Marylebone, London, NW1

Weekly Rental Of £2,950

ILLUSTRATION FOR IDENTIFICATION PURPOSES ONLY. NOT TO SCALE

Call 020 7759 2199 to view this property, or visit www.vitaproperties.uk for more details