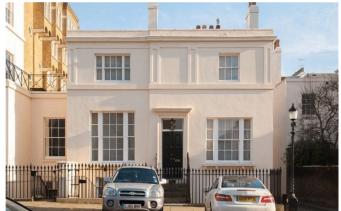

## Brunswick Place, Marylebone, London, NW1

Weekly Rental Of £2,950

Brunswick Place is situated just off the Outer Circle in Regents Park and is approximately half a mile from Oxford Street. The closest underground stations are Regents Park Bakerloo Line (approximately 300 yards) and Baker Street Jubilee, Bakerloo, Metropolitan, City & Hammersmith and Circle Lines (0.3 miles) : Description : An elegant home arranged over three floors and including a lock up garage. This spacious property (approximately 277.4 sq m/2,986 sq f) offers period style charm coupled with contemporary kitchen and bathrooms in a great location adjacent to Regents Park and within 250 yards of fashionable Marylebone High Street. Benefits include access to a private garden square with a summer tennis court and children's playground (subscription cost applies). The accommodation comprises a principle bedroom with en-suite bathroom, four further bedrooms, family bathroom, en-suite shower room, quest cloakroom, recepti on room, dining room with study area, family room, kitchen/breakfast room, separate utility room, and a good sized integral garage.

- Superb location on the edge of the park
- Spacious accomadation split over three floors
- Five Bedrooms
- Garage
- Four Bathrooms
- 3000 sq ft
- Available immediately

Call 020 7759 2199 to view this property, or visit **www.vitaproperties.uk** for more details